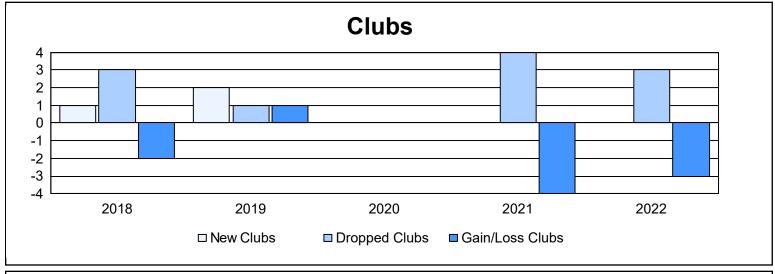

District 2 T2

As of June 2022 Cumulative

| Year      | New<br>Clubs | Dropped<br>Clubs | Gain/<br>Loss<br>Clubs | New<br>Members | Charter<br>Members | Reinstate<br>Members | Transfer<br>Members | Total<br>Member<br>Added | Total<br>Members<br>Dropped | Gain/<br>Loss<br>Members |
|-----------|--------------|------------------|------------------------|----------------|--------------------|----------------------|---------------------|--------------------------|-----------------------------|--------------------------|
| 2017-2018 | 1            | 3                | -2                     | 147            | 27                 | 4                    | 7                   | 185                      | 248                         | -63                      |
| 2018-2019 | 2            | 1                | 1                      | 143            | 54                 | 1                    | 11                  | 209                      | 250                         | -41                      |
| 2019-2020 | 0            | 0                | 0                      | 111            | 0                  | 3                    | 8                   | 122                      | 186                         | -64                      |
| 2020-2021 | 0            | 4                | -4                     | 94             | 2                  | 1                    | 11                  | 108                      | 176                         | -68                      |
| 2021-2022 | 0            | 3                | -3                     | 124            | 0                  | 2                    | 1                   | 127                      | 190                         | -63                      |
| Average   | 1            | 2                | -2                     | 124            | 17                 | 2                    | 8                   | 150                      | 210                         | -60                      |