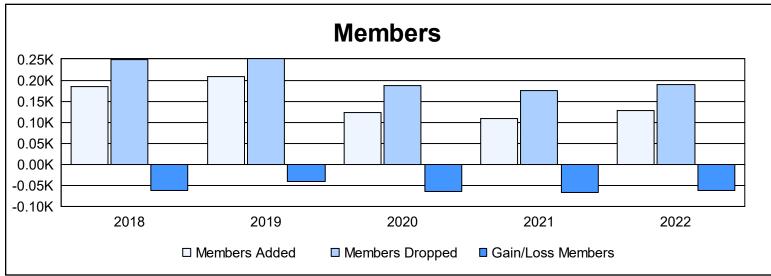

District 2 T2

As of June 2022 Cumulative

| Year      | New<br>Clubs | Dropped<br>Clubs | Gain/<br>Loss<br>Clubs | New<br>Members | Charter<br>Members | Reinstate<br>Members | Transfer<br>Members | Total<br>Member<br>Added | Total<br>Members<br>Dropped | Gain/<br>Loss<br>Members |
|-----------|--------------|------------------|------------------------|----------------|--------------------|----------------------|---------------------|--------------------------|-----------------------------|--------------------------|
| 2017-2018 | 1            | 3                | -2                     | 147            | 27                 | 4                    | 7                   | 185                      | 248                         | -63                      |
| 2018-2019 | 2            | 1                | 1                      | 143            | 54                 | 1                    | 11                  | 209                      | 250                         | -41                      |
| 2019-2020 | 0            | 0                | 0                      | 111            | 0                  | 3                    | 8                   | 122                      | 186                         | -64                      |
| 2020-2021 | 0            | 4                | -4                     | 94             | 2                  | 1                    | 11                  | 108                      | 176                         | -68                      |
| 2021-2022 | 0            | 3                | -3                     | 124            | 0                  | 2                    | 1                   | 127                      | 190                         | -63                      |
| Average   | 1            | 2                | -2                     | 124            | 17                 | 2                    | 8                   | 150                      | 210                         | -60                      |